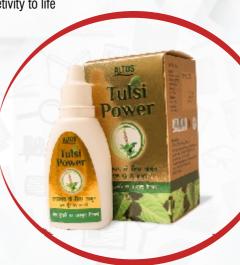

### **TULSI POWER**

Tulsi is known as universal healer of all diseases. Regular consumption helps to promote general health & longetivity to life

**DOSAGE:** Take 4-5 drops of Tulsi in warm add everyday

#### Add Tulsi drops:

- \* While making chapati
- \* While cooking pulses
- \* Tea
- \* Milk
- \* In your surroundings as spray etc.