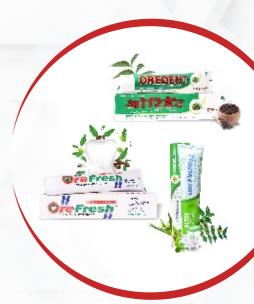

# **PRODUCTS**

- \* Orefresh Toothpaste
- \* Orefresh Gel
- \* Oredent Toothpaste

## BENEFITS

- ✓ Helps in strengthening gums
- ✓ Helps to prevents Plague Formation
- ✓ Helps to give double protection and long life to teeth
- ✓ Helps to provide relief from sensitivity
- ✓ Helps to provide fresh breath
- ✓ Makes a natural protective shield around the teeth and gums to fight against germs for 24 hrs
- ✓ Helps to fight against Dental Problems
- ✓ The herbal mixture in Orefresh Toothpaste maintains the whiteness of the teeth.
- ✓ Removes the yellowishness of teeth due to stains of tea, coffee, cigarette & tobacco.
- ✓ Helps to strengthen the weak gums and teeth.✓ Helps to remove the sticky deposits due to accumulation of food particles.

## **BENEFITS**

- Helps to prevent the decay of teeth.
- Helps to prevent bad odour by cleaning teeth precisely.
- ✓ Regular use prevents the formation of tartar.
- Orefresh toothpaste is useful for whole family to maintain healthy gums and teeth.

## **DOSAGE**

Put small amount of Toothpaste & Gel on toothbrush with soft bristles and rub it in up and down motion on teeth and gums softly. Wash the mouth with water completely. Brush twice a day for better results.