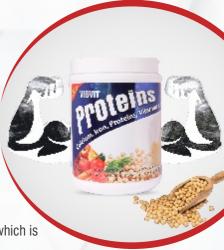

## **VIGVIT PROTIEN POWDER**

#### WHAT IS VIGVIT PROTEIN POWDER?

Vigvit Protein powder contains Soy protein, isolate Iron, Calcium, Skin milk powder, Vitamins, Minerals, Tri-calcium phosphate & Malto dextrin.