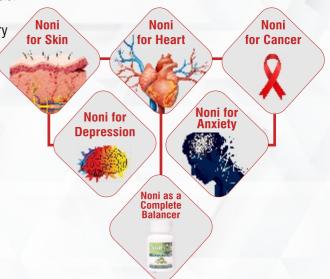

#### **BENEFITS OF NONI:-**

#### For Skin:-

- \*Noni the curb negative effects of free radicals which are known to damage skin cells in the long term.
- \*It builds a healthy cell membrane within the skin & aid in flushing out excess toxins.

#### FOR HEART

- \* Noni also contains Niacin. Niacin effects blood levels by reducing LDL & elevent HDL levels.
- \* Niacin helps to reduce harmful choletrol level in the blood stream.
- \* Scopoletin found in Noni juice are known to reduce blood pressure have anti-inflammatory activity.