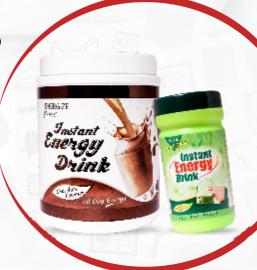

### **HERBAL ENERGIZE POWDER**

#### WHAT IS HERBAL ENERGIZE POWDER?

Herbal Energize Powder contains Brahmi, Shankhpushpi, Gokhru, Ashwagandha & Shatawari (Immune)

For doing any work, we must require energy to perform that activity. But because of lack of nutrition, we do not get sufficient amount of energy that is required by the today.