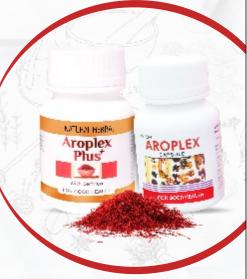

### AROPLEX & AROPLEX +

#### WHAT IS AROPLEX & AROLEX PLUS CAPSULE?

Herbal Aroplex Capsule contains Musli, Ashwagandha, Shatawari, Bahera, Darksh, Amla, Gulabphool, Sarpagandha & Shilajeet.

Herbal Aroplex Plus capsule contains mulsi, Ashwagandha, Shatawari, Bahera, Draksha, Amla, Gulab phool, Shilajeet & Saffron

#### **BENEFITS**

- \*Helps to improve physical & mental health
- \*Helps to boost extra immune power
- \*Helps to boost extra energy & endurance
- \*Contain large amounts of minerals & vitamins
- \*Helps to Increase your attention span
- \*Excellent remedy for fatigue
- \*Helps to produce stress-resistant energy which body was meant to produce

#### **DOSAGE:-**

Aroplex & Aroplex + Capsule : Take 1 capsule morning & evening everyday or as directed by the physician.