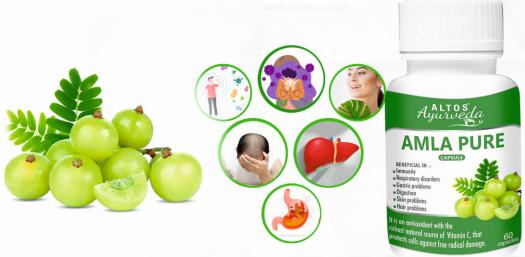

### **AMLA PURE CAPSULE**

**ALTOS** Health is Life

Amla is also known as India Gooseberry & Amalaki in Ayurveda is a fruit that has long been revered in India as a nutritive tonic, blood purifier & restorative mucous membrane tonic.

#### Benefits

- \*Helps to promote immunity
  \*Helps to prevents Bacterial & Viral
- \* Ailments
- \*Excellent source of Vitamin C, Iron,
- \* Calcium & Phosphorous
- \* Helps to boost Metabolism
- \*Helps to treat Respiratory disorders
- \* Gives protection against harmful effects of free radicles
- \* Powerful remedy to treat cough & Flu
- \*Due to alkaline nature, helps in
- strengthening Digestive system.
  \* Helps to flush out Toxins from body
- \* Helps to support liver functioning
- \* Helps to promotes hair growth
- \* Helps to give glowing skin \* Helps to reduce Acidic level in Stomach
- \* Works as Blood purifier