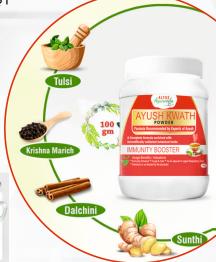

#### एल्टॉस आयुष काथ क्या है?

एल्टॉस आयुष क्वाथ का निर्माण तुसली, दालचीनी, कृष्णा मिर्च और सुनथी के मिश्रण से हुआ है। एल्टॉस आयुष क्वाथ को गर्म पानी में उबाल कर या कैप्सूल के रूप में भी लिया जा सकता है।