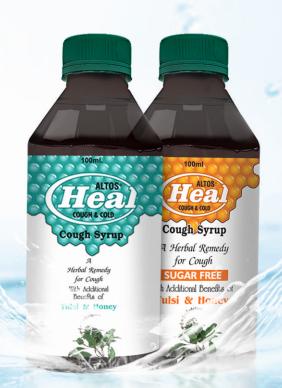

# Heal Cough Syrup

### **HEAL COUGH SYRUP**

Cough syrup is a mixture Herbs which helps to provide relief to throat and respiratory tract. It is equally beneficial in old, new cough & mucus associated cough. It helps to give relief from normal to chronic cough. Also, helps to remove bacteria & other toxins from respiratory tract & soothe your respiratory tract.