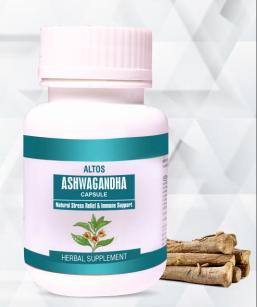

## **ASHWAGANDHA CAPSULE**

#### WHAT IS ASHWAGANDHA CAPSULE?

It is made by pure Ashwagandha. It is also known as Withania somnifera. Ashwagandha helps to increase blood haemoglobin level in body.