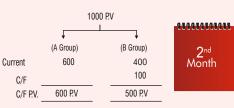

#### **FIRST MONTH**

Lets assume that you have achieve Level 2 in First month. Now you will get incentive as per Level 2 but your Weaker P.V. will be C/F.

#### **SECOND MONTH**

Lets assume that you have achieve Level 1 in Second month. Now you will earn incentive as per your C/F PV.

Now you will get income as per Level 2 on your current month P.V

(B Group)

600

500

100 P.V

1400 P.V

(A Group)

Current

per Level 2

C/F B.V.

C/F Adjusted as