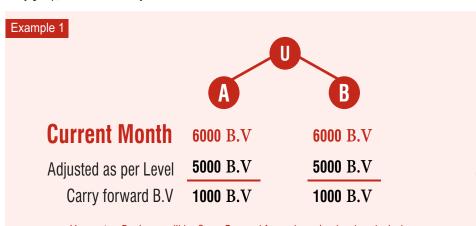

### **HOW CARRY FORWARD WORKS?**

Carry forward B.V means that BV which is left after adjusting BV from Current month.

#### FOR CHAMPION LEVEL

To get Royalty of Champion level, your current month business volume must be 5000 each in two groups. If you generate extra BV in any group, then it will be Carry Forward for future use.

Your extra Business will be Carry Forward from champion level exclusively

**Note** - Personal purchase will be calculated in weaker group & will not be used for Carry Forward purpose.