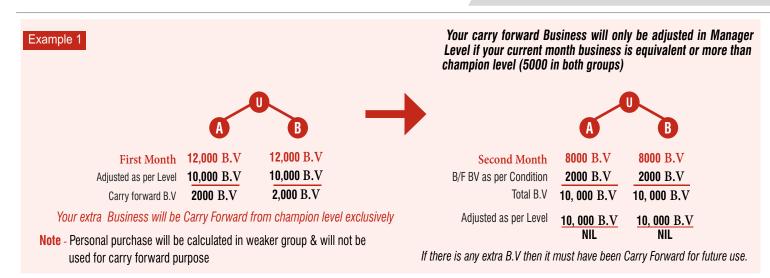

#### Example 1

A B

30.000 B.V

25,000 B.V

5,000 B.V

First Month 30,000 B.V

Adjusted as per Level 25,000 B.V Carry forward B.V 5,000 B.V

Your extra Business will be Carry forward from champion level exclusively

Note - Personal purchase will be calculated in weaker group & will not be used for carry forward purpose.

Your carry forward Business will only be adjusted in Executive level if your current month business is equivalent or more than Manager level (10,000 B.V in both groups)

Second Month B/F BV as per Condition

20,000 B.V 5,000 B.V 25.000 B.V **20,000** B.V **5,000** B.V

Total B.V

**25,000** B.V **25,000** B.V

25, 000 B.V NIL 25,000 B.V NIL

If there is any extra B.V then it must have been Carry Forward for future use.